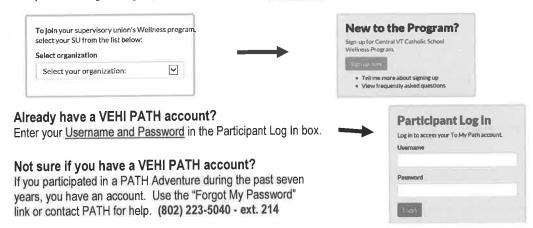

### Step 1 Get Online & Logged In: Go to www.tomypath.com/vehi

#### Don't have a VEHI PATH account?

Select your SU/SD from the "Select your organization" drop down menu. On the next screen click "Sign up Now". Complete the Program Sign-up form and click "save". Write down your Username and the Password you chose.