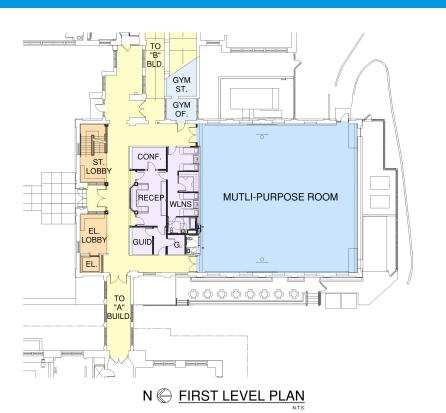

#### **IMPROVEMENTS**

- ADA Accessibility
  - > Improved Circulation
  - New Restrooms
  - New Elevator
- Security & Life Safety
  - Secure Single Entry
  - Monitored Access
  - Upgraded Fire Alarm
  - Increased Campus Sprinkler Protection