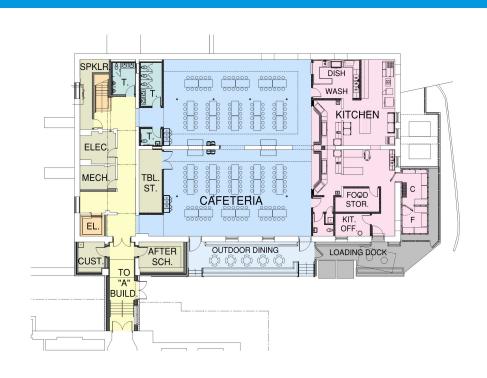

#### **IMPROVEMENTS**

- Space Utilization
  - New Dedicated Cafeteria Space
- Building Capital Improvements
  - Heat Recovery Ventilation/Air Conditioning
  - Efficient New Windows
  - > LED Lighting
  - New Interior Finishes
  - > New Kitchen
  - New Gym Floor
  - Lower Level A-C Link Enclosure