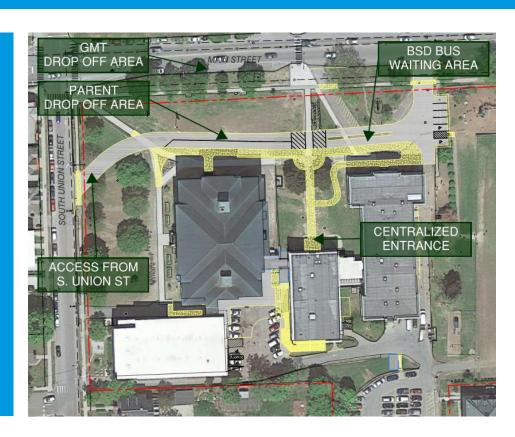

# EDMUNDS CAMPUS IMPROVEMENTS

- Safety
  - Addressing Snowdrop Hazard
- Vehicle Circulation
  - Student Drop Off
  - BSD Busing
  - ➤ GMT
- Pedestrian/Bike Circulation