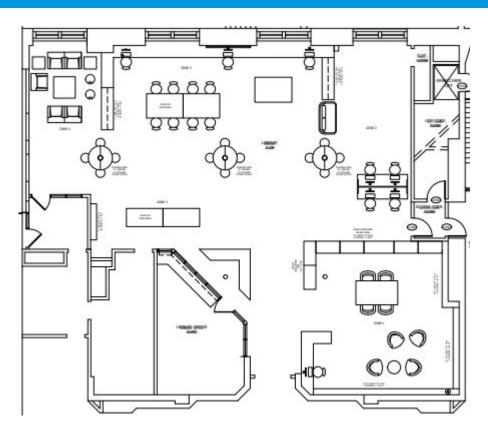

#### **MAKERSPACE**

- Renovation of the EMS traditional library to a new student activity makerspace
- Grant funding was awarded to purchase makerspace equipment