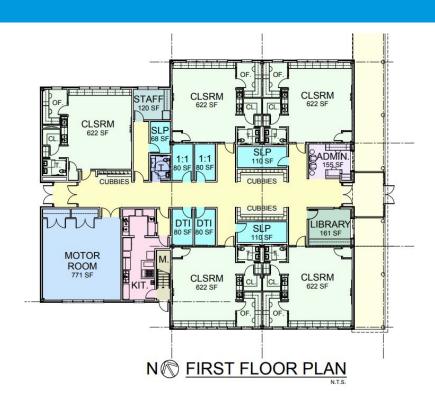

#### **ENHANCEMENTS**

- Five Classrooms
  - Natural Lighting
  - > Teacher Offices
  - Age Appropriate Accessibility
- Motor Room
- Support Spaces
- 1:1 Spaces
- Staff Room
- Satellite Kitchen