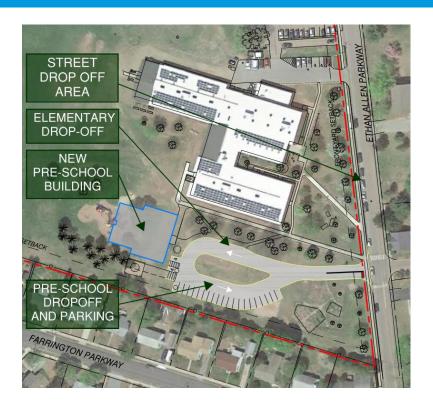

# NORTH END EARLY ED PROGRAM ENHANCEMENTS

- Vehicle Circulation Improvements
- Adequate Parking for Pre-K Parent drop-off
- Pedestrian/Bike Circulation
  - Improved Sidewalk/Crosswalk Safety
- Preservation of Mature Shade Trees & Orchard