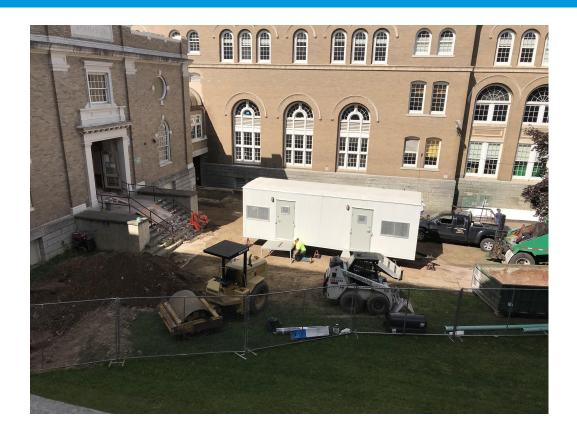

- ➤ BHS/BTC Elevator Replacement
- ➤ Paving (Champlain, BHS & Flynn)
- Edmunds C Building Renovations





# PROJECT TIMELINE/SCHEDULE

| FY18/19 Edmunds Capital Plan Projects |                                           |                      |              |                        |  |
|---------------------------------------|-------------------------------------------|----------------------|--------------|------------------------|--|
| School                                | Project Scope                             | Estimated Start      | Timeline     | Estimated Project Cost |  |
| Edmunds Elementary & Middle School    | "C" Building Basement Cafeteria & Kitchen | Phase 1 June<br>2018 | 12-14 Months | \$4.8 mil              |  |



# EDMUNDS "C" BASEMENT





## EDMUNDS SITE WORK





# **EDMUNDS MAKERSPACE**





## **FY19 UPCOMING PROJECTS**

BSD Awarded over \$200k from Department of Public Safety School Safety and Security Grant Program

| Champlain Elementary Project 1 Expanded PA System  Edmonds Elementary Project 1 Edmunds Complex Access Control  Flynn Elementary Project 1 Expanded PA System  Hunt middle school Project 1 Expanded PA System  Integrated Arts Academy Project 1 Expanded PA System  Ira Allen Early Ed Center Project 1 Ira Allen Access Control System  Smith Elementary Project 1 Expanded PA System | School Name               | Y | Project # | ¥ | Project Title                         |
|------------------------------------------------------------------------------------------------------------------------------------------------------------------------