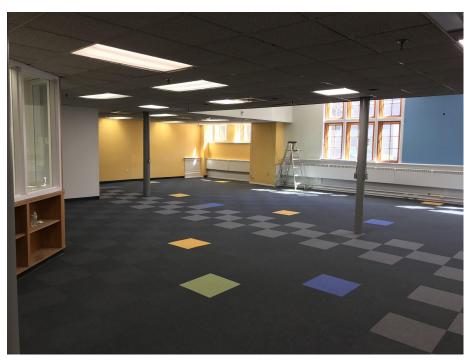

ement
- ➤ Paving (Champlain, BHS & Flynn)
- Edmunds C Building Renovations





# PROJECT TIMELINE/SCHEDULE

| FY18/19 Edmunds Capital Plan Projects |                                           |                      |              |                        |  |
|---------------------------------------|-------------------------------------------|----------------------|--------------|------------------------|--|
| School                                | Project Scope                             | Estimated Start      | Timeline     | Estimated Project Cost |  |
| Edmunds Elementary & Middle School    | "C" Building Basement Cafeteria & Kitchen | Phase 1 June<br>2018 | 12-14 Months | \$4.8 mil              |  |



# EDMUNDS "C" BASEMENT





## EDMUNDS SITE WORK





# **EDMUNDS MAKERSPACE**





## **FY19 UPCOMING PROJECTS**

BSD Awarded over \$200k from Department of Public Safety School Safety and Security Grant Program

| Champlain Elementary Project 1 Expanded PA System  Edmonds Elementary Project 1 Edmunds Complex Access Control  Flynn Elementary Project 1 Expanded PA System  Hunt middle school Project 1 Expanded PA System  Integrated Arts Academy Project 1 Expanded PA System  Ira Allen Early Ed Center Project 1 Ira Allen Access Control System  Smith Elementary Project 1 Expanded PA System | School Name               | Y | Project # | ¥ | Project Title                         |
|----------------------------------------------------------------------------------------------------------------------------------------------------------------------------------------------------