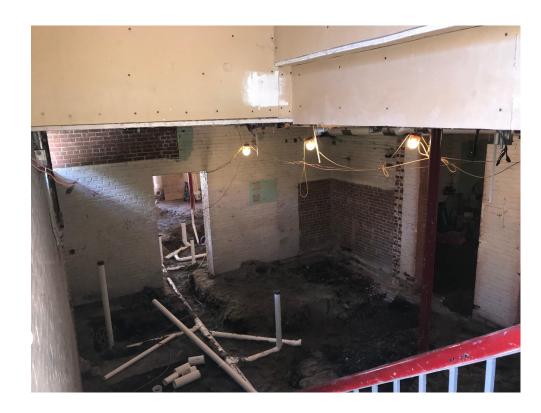

SA Playground Improvements
- ➤ BHS/BTC Elevator Replacement
- ➤ Paving (Champlain, BHS & Flynn)
- Edmunds C Building Renovations





# PROJECT TIMELINE/SCHEDULE

| FY18/19 Edmunds Capital Plan Projects |                                           |                      |              |                        |  |
|---------------------------------------|-------------------------------------------|----------------------|--------------|------------------------|--|
| School                                | Project Scope                             | Estimated Start      | Timeline     | Estimated Project Cost |  |
| Edmunds Elementary & Middle School    | "C" Building Basement Cafeteria & Kitchen | Phase 1 June<br>2018 | 12-14 Months | \$4.8 mil              |  |



# EDMUNDS "C" BASEMENT





## EDMUNDS SITE WORK





# **EDMUNDS MAKERSPACE**





## **FY19 UPCOMING PROJECTS**

BSD Awarded over \$200k from Department of Public Safety School Safety and Security Grant Program

| Champlain Elementary Project 1 Expanded PA System  Edmonds Elementary Project 1 Edmunds Complex Access Control  Flynn Elementary Project 1 Expanded PA System  Hunt middle school Project 1 Expanded PA System  Integrated Arts Academy Project 1 Expanded PA System  Ira Allen Early Ed Center Project 1 Ira Allen Access Control System  Smith Elementary Project 1 Expanded PA System | School Name               | Y | Project # | ¥ | Project Title                         |
|----------------------------------------------------------------------------------------------------------------------------------------------