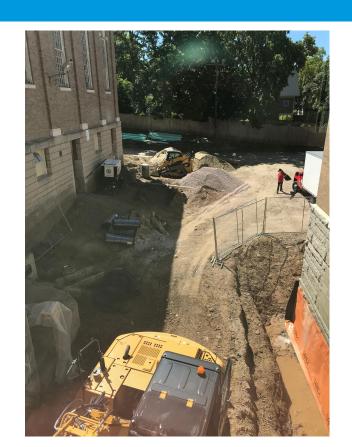

ts
- ➤ BHS/BTC Elevator Replacement
- ➤ Paving (Champlain, BHS & Flynn)
- Edmunds C Building Renovations





# PROJECT TIMELINE/SCHEDULE

| FY18/19 Edmunds Capital Plan Projects |                                           |                      |              |                        |  |
|---------------------------------------|-------------------------------------------|----------------------|--------------|------------------------|--|
| School                                | Project Scope                             | Estimated Start      | Timeline     | Estimated Project Cost |  |
| Edmunds Elementary & Middle School    | "C" Building Basement Cafeteria & Kitchen | Phase 1 June<br>2018 | 12-14 Months | \$4.8 mil              |  |



# EDMUNDS "C" BASEMENT





## EDMUNDS SITE WORK





# **EDMUNDS MAKERSPACE**





## **FY19 UPCOMING PROJECTS**

BSD Awarded over \$200k from Department of Public Safety School Safety and Security Grant Program

| Champlain Elementary Project 1 Expanded PA System  Edmonds Elementary Project 1 Edmunds Complex Access Control  Flynn Elementary Project 1 Expanded PA System  Hunt middle school Project 1 Expanded PA System  Integrated Arts Academy Project 1 Expanded PA System  Ira Allen Early Ed Center Project 1 Ira Allen Access Control System  Smith Elementary Project 1 Expanded PA System | School Name               | Y | Project # | ¥ | Project Title                         |
|----------------------------------------------------------------------------------------------------------------------------------------------------------------------