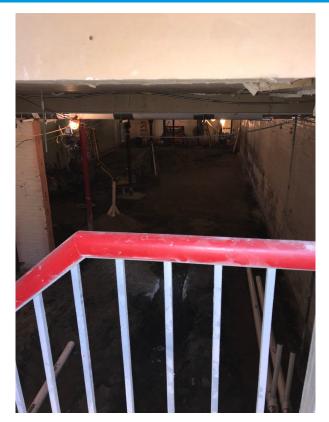

> SA Playground Improvements
- ➤ BHS/BTC Elevator Replacement
- ➤ Paving (Champlain, BHS & Flynn)
- Edmunds C Building Renovations





# PROJECT TIMELINE/SCHEDULE

| FY18/19 Edmunds Capital Plan Projects |                                           |                      |              |                        |  |
|---------------------------------------|-------------------------------------------|----------------------|--------------|------------------------|--|
| School                                | Project Scope                             | Estimated Start      | Timeline     | Estimated Project Cost |  |
| Edmunds Elementary & Middle School    | "C" Building Basement Cafeteria & Kitchen | Phase 1 June<br>2018 | 12-14 Months | \$4.8 mil              |  |



# EDMUNDS "C" BASEMENT





## EDMUNDS SITE WORK





# **EDMUNDS MAKERSPACE**





## **FY19 UPCOMING PROJECTS**

BSD Awarded over \$200k from Department of Public Safety School Safety and Security Grant Program

| Champlain Elementary Project 1 Expanded PA System  Edmonds Elementary Project 1 Edmunds Complex Access Control  Flynn Elementary Project 1 Expanded PA System  Hunt middle school Project 1 Expanded PA System  Integrated Arts Academy Project 1 Expanded PA System  Ira Allen Early Ed Center Project 1 Ira Allen Access Control System  Smith Elementary Project 1 Expanded PA System | School Name               | Y | Project # | ¥ | Project Title                         |
|--------------------------------------------------------------------------------------------------------------------------------------------