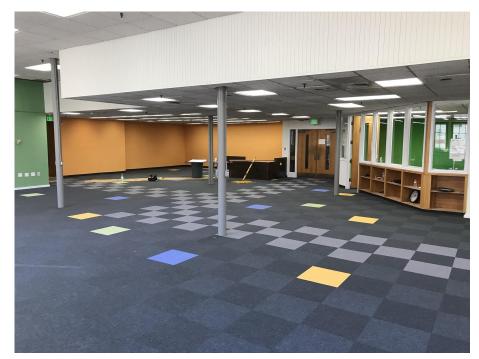

ent
- ➤ Paving (Champlain, BHS & Flynn)
- Edmunds C Building Renovations





# PROJECT TIMELINE/SCHEDULE

| FY18/19 Edmunds Capital Plan Projects |                                           |                      |              |                        |  |
|---------------------------------------|-------------------------------------------|----------------------|--------------|------------------------|--|
| School                                | Project Scope                             | Estimated Start      | Timeline     | Estimated Project Cost |  |
| Edmunds Elementary & Middle School    | "C" Building Basement Cafeteria & Kitchen | Phase 1 June<br>2018 | 12-14 Months | \$4.8 mil              |  |



# EDMUNDS "C" BASEMENT





## EDMUNDS SITE WORK





# **EDMUNDS MAKERSPACE**





## **FY19 UPCOMING PROJECTS**

BSD Awarded over \$200k from Department of Public Safety School Safety and Security Grant Program

| Champlain Elementary Project 1 Expanded PA System  Edmonds Elementary Project 1 Edmunds Complex Access Control  Flynn Elementary Project 1 Expanded PA System  Hunt middle school Project 1 Expanded PA System  Integrated Arts Academy Project 1 Expanded PA System  Ira Allen Early Ed Center Project 1 Ira Allen Access Control System  Smith Elementary Project 1 Expanded PA System | School Name               | Y | Project # | ¥ | Project Title                         |
|------------------------------------------------------------------------------------------------------------------------------------------------------------------------------------------------------