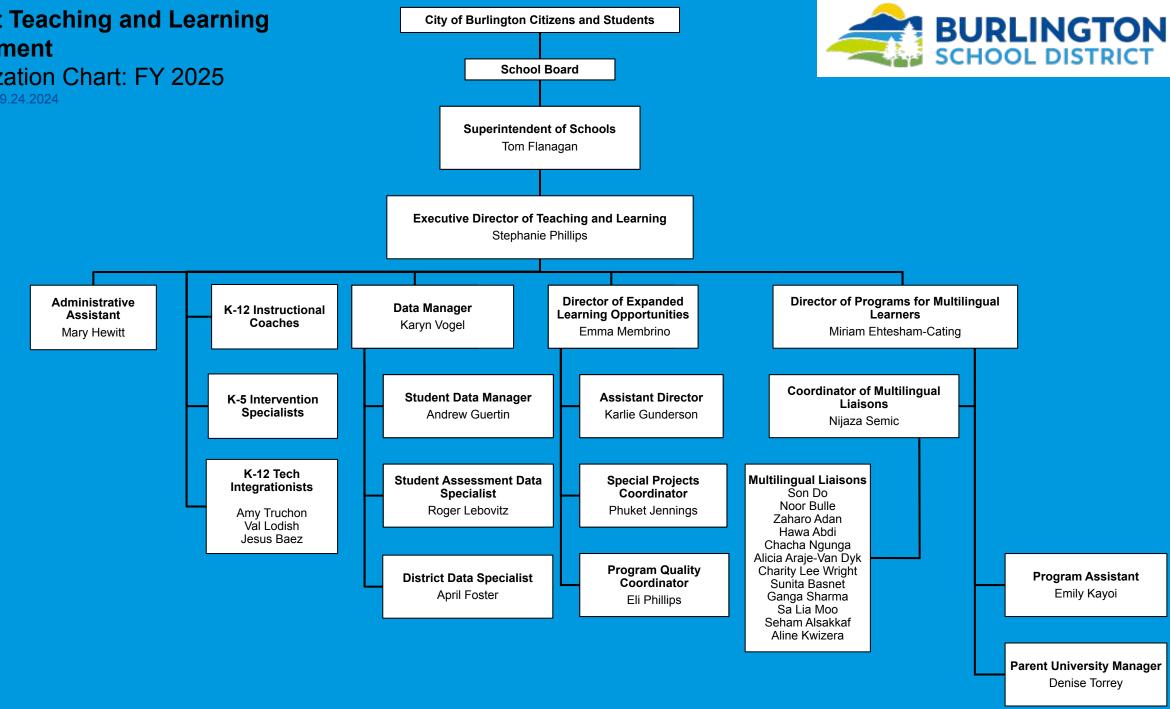

# **District Teaching and Learning** Department

Organization Chart: FY 2025

Last edited: 09.24.2024