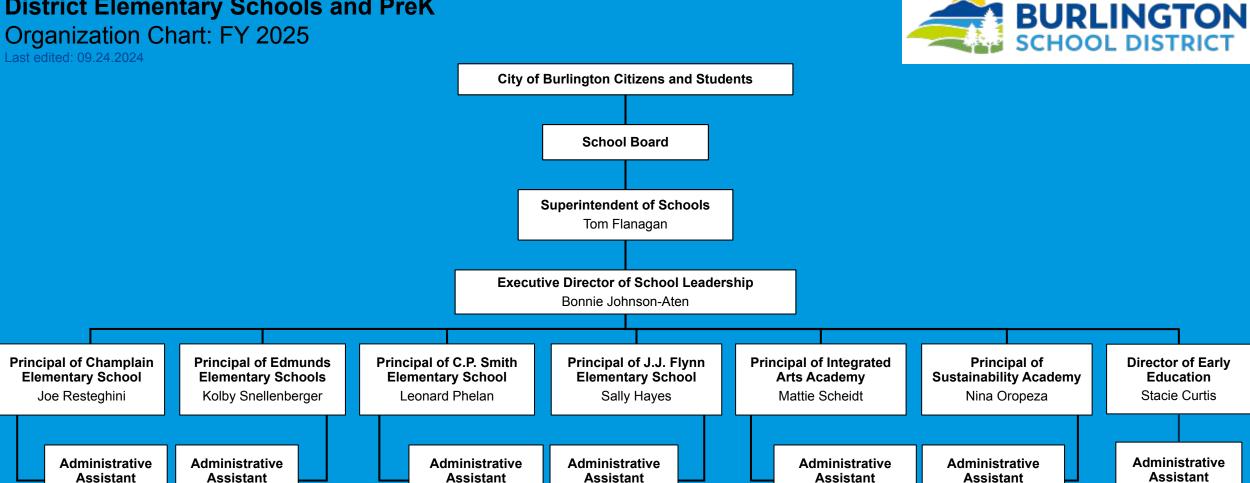

### **District Elementary Schools and PreK**

Trish Palmer

Organization Chart: FY 2025

Janet Breen

Karen Priebe

Jarrett Greene

Christina Lowe

Nancy Winn