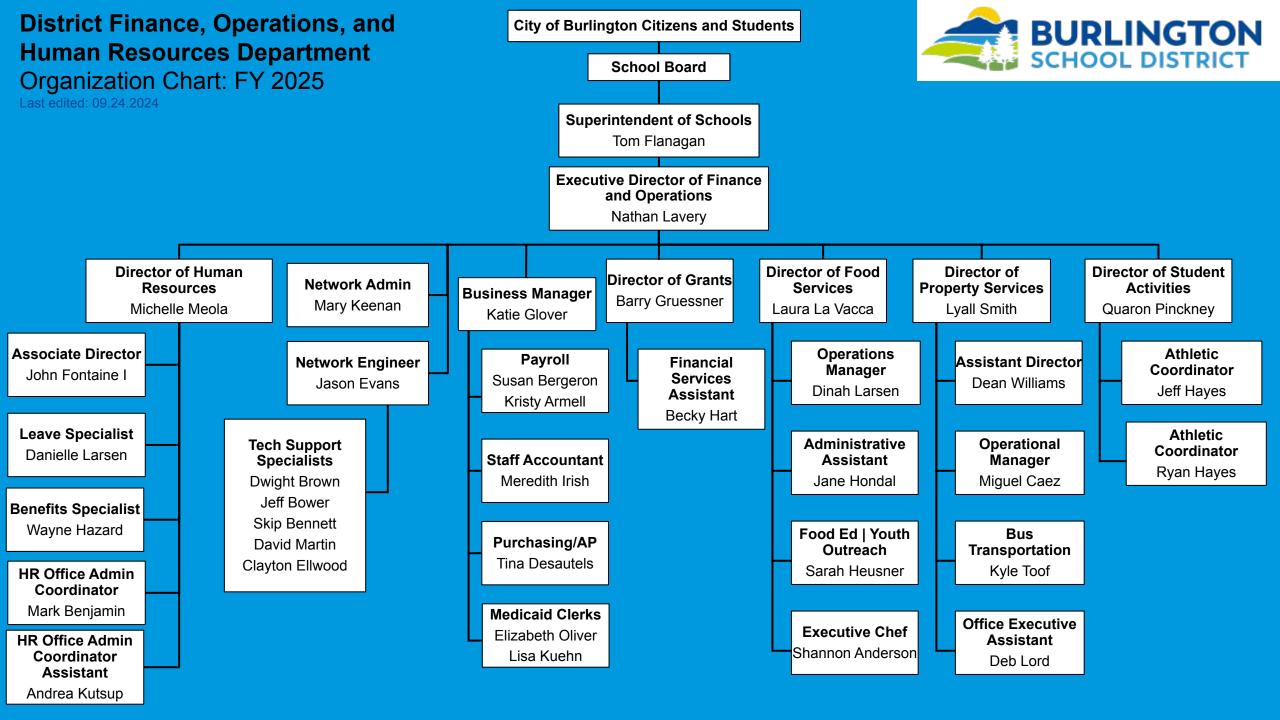

#### **District Cabinet**

Nina Oropeza

Stacie Curtis

Organization Chart: FY 2025

Last edited: 09.24.2024





# **District Teaching and Learning** Department

Organization Chart: FY 2025

Last edited: 09.24.2024







#### **District Middle Schools**

Organization Chart: FY 2025

**Assistant Principal** 

**Antony Dennis** 

Last edited: 09.24.2024





### **District Elementary Schools and PreK**

Trish Palmer

Organization Chart: FY 2025

Janet Breen



Karen Priebe

Jarrett Greene

Christina Lowe

Nancy Winn

Catherine Fay

## **District Equity Offices**

Organization Chart: FY 2025

Last edited: 09.24.2024





**School Board** 

**Superintendent of Schools** 

Tom Flanagan

**Director of Equity** 

Sparks

Equity Instructional Leader

Autumn Bangoura

**HHB Coordinator** 

Teresa Giallorenzo

Restorative Practices Coordinator

Mika Moore

Office Administrative Coordinator

Tim Verstandig

### **Student Support Services**

Organization Chart: FY 2025

Last edited: 09.24.2024





Associate Direc