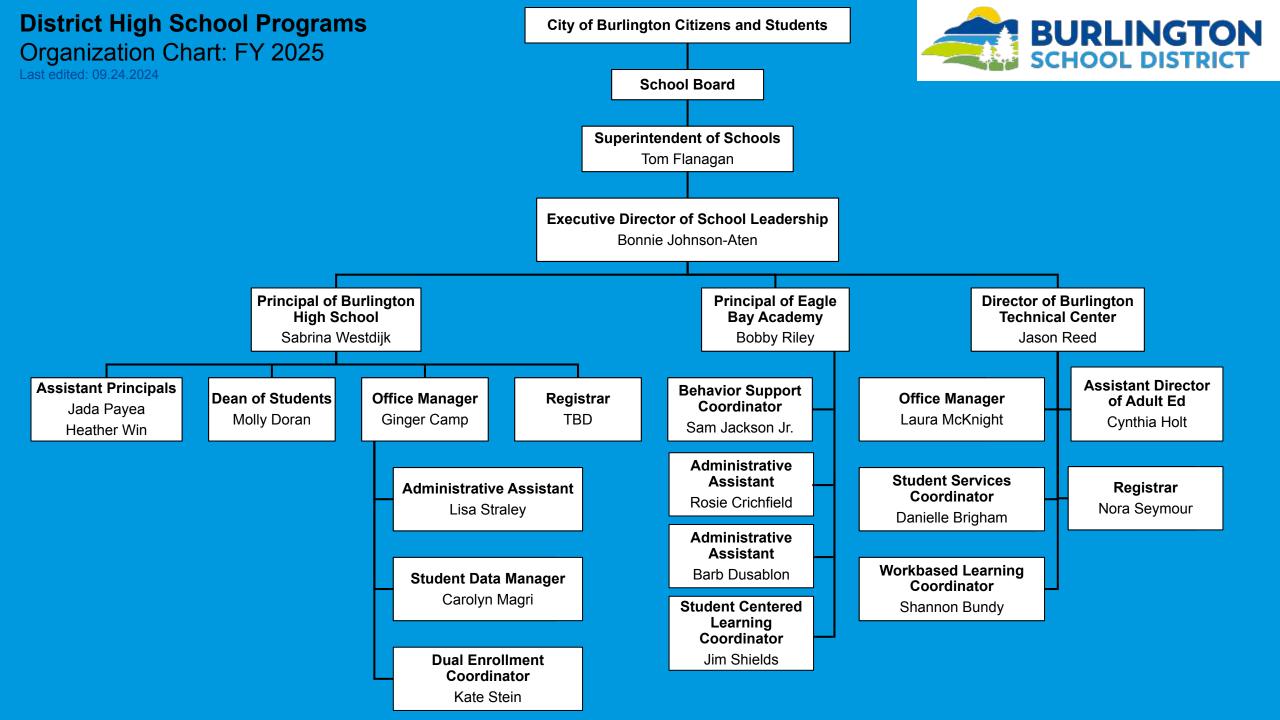

#### **District Middle Schools**

Organization Chart: FY 2025

**Assistant Principal** 

**Antony Dennis** 

Last edited: 09.24.2024